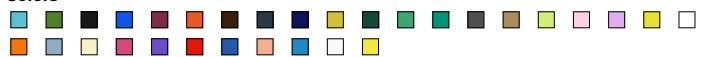

# THC SOFIA. WOMEN'S T-SHIRT

### Product code SC30106020M

PRICE NETTO 4,50 EUR +VAT / pc

\* price per piece, without branding and VAT

## **Basic informations**

Size: M

Color: Green jade

#### **Colors**



# **Specification**

Women's fitted T-shirt in 100% cotton jersey knit (150 g/m²) with carded cotton yarn (colour 183: 90% cotton/10% viscose, colour 196: 98% cotton/2% viscose). Contains a thin double collar in jersey reinforced by a satin bias tape. Cut and sewn garment with double stitched hem on the sleeves and bottom. Sizes: S, M, L, XL, XXL

### **Declaration**

Brand: Hi!dea™

Country of origin: Bangladesh

Country of import: EU