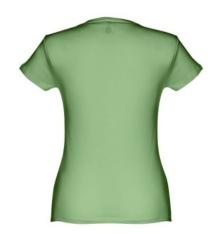

# THC SOFIA. WOMEN'S T-SHIRT

# **Specification**

Women's fitted T-shirt in 100% cotton jersey knit (150 g/m²) with carded cotton yarn (colour 183: 90% cotton/10% viscose, colour 196: 98% cotton/2% viscose). Contains a thin double collar in jersey reinforced by a satin bias tape. Cut and sewn garment with double stitched hem on the sleeves and bottom. Sizes: S, M, L, XL, XXL