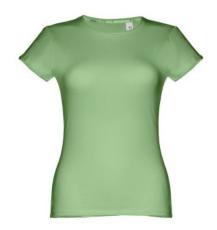

# THC SOFIA. WOMEN'S T-SHIRT

## **Basic informations**

Size: M

Color: Green jade

# **Specification**

Women's fitted T-shirt in 100% cotton jersey knit (150 g/m²) with carded cotton yarn (colour 183: 90% cotton/10% viscose, colour 196: 98% cotton/2% viscose). Contains a thin double collar in jersey reinforced by a satin bias tape. Cut and sewn garment with double stitched hem on the sleeves and bottom. Sizes: S, M, L, XL, XXL